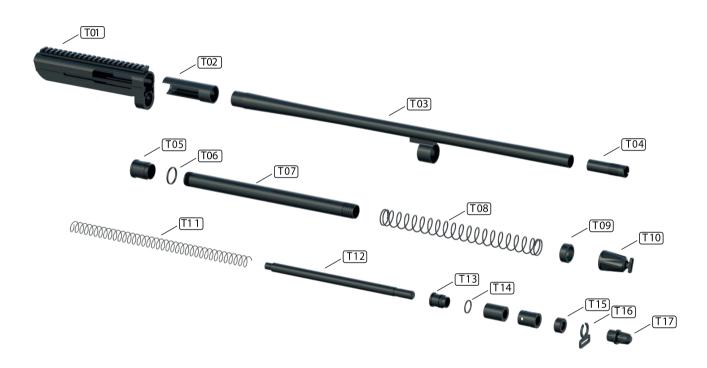

## BARREL AND ASSEMBLY EQUIPMENT PARTS

T01 UP RECEIVER

T02 BARREL LUG

T03BARREL

**T04 DOOR BUSTER** 

**T05 BIG PISTON** 

**T06 BIG PISTON ORING** 

T07 LINK TUBE (SYNTHETIC FOREARM MODEL)

T08 MAIN SPRING (SYNTHETIC FOREARM MODEL)

T09 UPPER COVER (SYNTHETIC FOREARM MODEL)

T10 ASSEMBLING NUT (SYNTHETIC FOREARM MODEL)

T11 MAIN SPRING (ALUMINIUM FOREARM MODEL)

T12 LINK TUBE (ALUMINIUM FOREARM MODEL)

**T13 SMALL PISTON** 

**T14 SMALL PISTON ORING** 

T15 GAS DISCHARGE VALVE NUT

T16 SLING SWIVEL NUT

T17 ASSEMBLING NUT