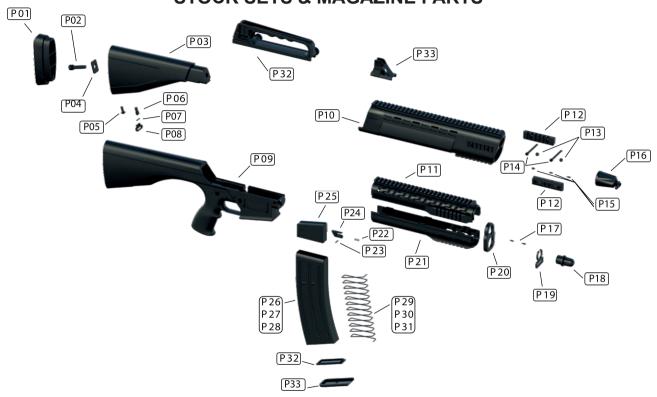

#### STOCK SETS & MAGAZINE PARTS

P01 BUTT PAD

P02 STOCK MAIN SCREW

PO3 REMOVEABLE STOCK

P04 ASSEMBLY SCREW NUT

P05 BUTT PAD FIXING SCREW

P06 SLING SWIVEL NUT SCREW

PO7 SLING SWIVEL NUT PIN

PO8 SLING SWIVEL AREA

P09 MONOBLOCK BUTTOM RECEIVER (SYNTHETIC MODEL)

P10 FOREARM (SYNTHETIC MODEL)

P11 ALUMINIUM FOREARM UPPER PART

P12 REMOVEABLE SIDE PICATINNY

P13 PICATINNY NUTS

P14 PICATINNY FIXING SCREW

P15 BARREL ASSEMBLY NUTS LOCKING EQUIPMENTS

P16 BARREL ASSEMBLY NUTS

P17 BARREL ASSEMBLY NUTS LOCKING EQUIPMENTS (ALUMINIUM FOREARM MODEL)

P18 BARREL ASSEMBLY NUTS (ALUMINIUM FOREARM MODEL)

**P19 SLING SWIVEL NUTS** 

P20 ALUMINIUM FOREARM ASSEMBLY NUTS

P21 ALUMINIUM FOREARM BUTTOM PART

P22 MAGAZINE SIDE EXTRACTOR SPRING

P23 MAGAZINE SIDE EXTRACTOR NUT

P24 MAGAZINE SIDE EXTRACTOR

P25 MAGAZINE UPPER PLUG

P26 2RD MAGAZINE

P27 5RD MAGAZINE

P28 10RD MAGAZINE

P29 2RD MAGAZINE SPRING

P30 5RD MAGAZINE SPRING

P31 10RD MAGAZINE SPRING

P32 MAGAZINE BUTTOM PLUG LOCK NUT

P33 MAGAZINE BUTTOM PLUG