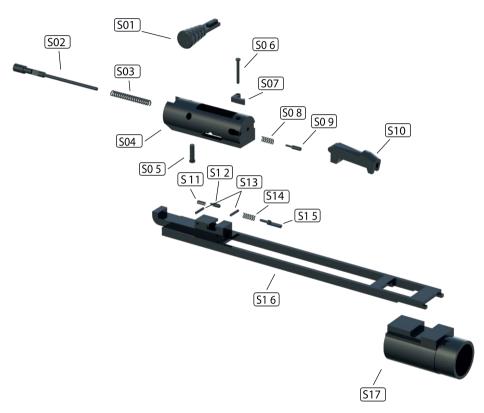

#### **MECHANISM PARTS**

**S01 OPERATING HANDLE** 

**SO2 FIRING PIN** 

**S03 FIRING PIN SPRING** 

**S04 MECHANISM** 

**S05 FIRING PIN CLAMP PIN** 

**S06 EXTRACTOR CLAMP PIN** 

**S07 EXTRACTOR** 

**S08 EXTRACTOR SPRING** 

**S09 EXTRACTOR BACK PIN** 

S10 LOCK

S11 OPERATING HANDLE LOCKING SPRING

S12 OPERATING HANDLE LOCKING PIN

S13 FIXING PIN

S14 MECHANISM FIXING SPRING PIN

S15 MECHANISM FIXING PIN

S16 ACTION BAR

**S17 ACTION BAR SLEEVE** 