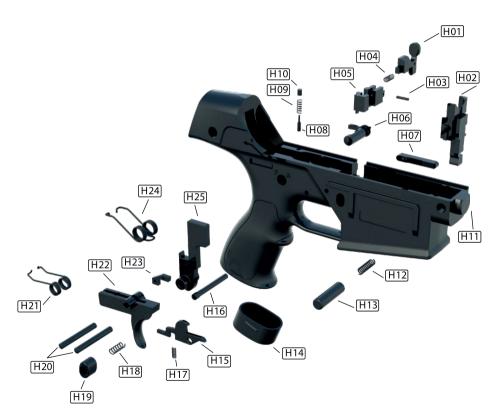

# STOCK& BUTTOM RECEIVER AND TRIGGER GROUP PARTS

H01 MECHANISM LOCK BREAK

**H02 CARTRIDGE LIFTER** 

H03 BREAK LOCK ASSEMBLING PIN

**H04 BREAK LOCK SPRING** 

H05 BREAK LOCK FIXED RECEIVER

**H06 SAFETY LINK** 

**H07 MAGAZINE LOCK** 

**H08 SAFETY LOCK PIN** 

**H09 SAFETY LOCK SPRING** 

H10 SAFETY LOCK SET SCREW PIN

H11 SYNTHETIC MAIN RECEIVER

H12 CARTRIDGE LIFTER LOCK SPRING

H13 CARTRIDGE LIFTER LOCK PIN (SYNTHETIC MODEL)

H14 HAND GRIP BUTTOM COVER

**H15 HAMMER HOLDER** 

**H16 MAGAZINE LOCK PIN** 

H17 HAMMER HOLDER SPRING

H18 MAGAZINE LOCK BUTTON SPRING

H19 MAGAZINE LOCK BUTTON

**H20 MAIN RECEIVER PINS** 

**H21 TRIGGER SPRINGS** 

**H22 TRIGGER** 

**H23 INSIDE TRIGGER** 

**H24 HAMMER SPRING** 

**H25 HAMMER** 