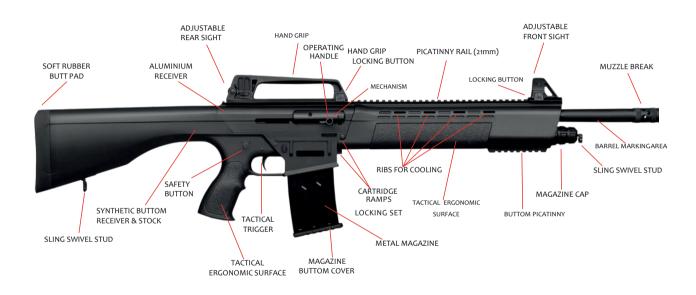

TOR

P25 MAGAZINE UPPER PLUG

P26 2RD MAGAZINE

P27 5RD MAGAZINE

P28 10RD MAGAZINE

P29 2RD MAGAZINE SPRING

P30 5RD MAGAZINE SPRING

P31 10RD MAGAZINE SPRING

P32 MAGAZINE BUTTOM PLUG LOCK NUT

P33 MAGAZINE BUTTOM PLUG

## BARREL AND ASSEMBLY EQUIPMENT PARTS

T01 UP RECEIVER

T02 BARREL LUG

T03BARREL

**T04 DOOR BUSTER** 

**T05 BIG PISTON** 

**T06 BIG PISTON ORING** 

T07 LINK TUBE (SYNTHETIC FOREARM MODEL)

T08 MAIN SPRING (SYNTHETIC FOREARM MODEL)

T09 UPPER COVER (SYNTHETIC FOREARM MODEL)

T10 ASSEMBLING NUT (SYNTHETIC FOREARM MODEL)

T11 MAIN SPRING (ALUMINIUM FOREARM MODEL)

T12 LINK TUBE (ALUMINIUM FOREARM MODEL)

**T13 SMALL PISTON** 

**T14 SMALL PISTON ORING** 

T15 GAS DISCHARGE VALVE NUT

T16 SLING SWIVEL NUT

T17 ASSEMBLING NUT

#### **KRAL ARMS KRX GENERAL INFORMATION**